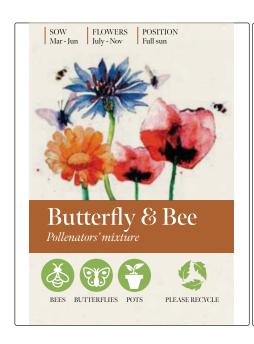

SEED ENVELOPE Product and Artwork Proof

Your Ref: Quantity: Product Code: PS0001 **Product Colour: BAB** Our Ref: Version: 1

**PRINTING CONCERNS:** 

**PRODUCT INFO:** 

We stock this item in the following colours

## **PANTONE REFERENCE(S)**



Full colour label

## ARTWORK SCALE 100%





Product Image for visualisation - colours may vary



## PLEASE NOTE:

- All colours including print and product are for visual purposes only and should not be regarded as the actual colour of the product and print.
- Some products may vary from batch to batch and may differ from previous orders.
- The colour and texture of a product can also have an effect on the final print colour.
- By approving this order we accept that you understand these terms.

- The dashed line is to demonstrate print area and will not appear on your printed item
  - 1. Your order will not go in to print and production time cannot be confirmed, unless artwork has been approved via the online system.
  - 2. Once printed, artwork cannot be amended, mistakes must be rectified at visual stage.
  - 3. Claims for fa